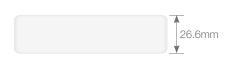

Smart life

| Power (W)                         | 180W (12V)                                                    |
|-----------------------------------|---------------------------------------------------------------|
| Power (W)                         | 360W (24V)                                                    |
| Channels (output)                 | 4                                                             |
| Amps                              | 6A x channel                                                  |
| Maximum load                      | 15A                                                           |
| Signal detection distance         | 20m                                                           |
| Maximum signal detection distance | 30m clear, signal repeats between them                        |
| Control                           | Wifi (Tuya Smart app) App online voice control remote control |
| Memory                            | yes                                                           |
| Measurements                      | 85x45x26.6mm                                                  |
| Colour regulation                 | yes                                                           |
| Connection type                   | cable or jack                                                 |
| Working temperature               | -20°C / 60°C                                                  |
| Waterproofing                     | IP20                                                          |
| Fixing                            | double-sided tape                                             |
| Packaging                         | 1 unit                                                        |
| Guarantee                         | 2 years                                                       |