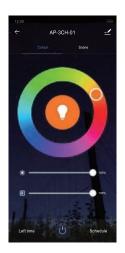

### FairyNest App function:

- 1. There are four seven-colour dynamic effects both of team can be called via voice commands, and you can long press and drag colours into four slots to configure the custom-colour dynamic effects.
- 2. 8 buttons for 8 special led effects that can be easily called using the FaityNest app and be called via voice commands.
- 3. In the static colour page, you can combine any static colour using the colour ring and the brightness and saturation adjust bars,
- 4. You can long press and dray your favourite colours into four slots.
- 5. Freely name the name of the luminaire product, use it more comfortably.

- 6. This product has a timing function, which can be freely set to turn on and off the light, it is more comfortable and convenient.
- 7. It's can customize scene colour changes, offering greater flexibility.