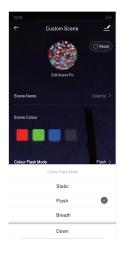

- 6. This product has a timing function, which can be freely set to turn on and off the light, it is more comfortable and convenient.
- 7. It's can customize scene colour changes, offering greater flexibility.