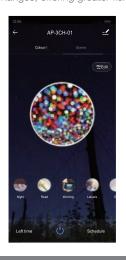

### FairyNest App function:

- 1. There are four seven-colour dynamic effects both of team can be called via voice commands, and you can long press and drag colours into four slots to configure the custom-colour dynamic effects.
- 2. 8 buttons for 8 special led effects that can be easily called using the FaityNest app and be called via voice commands.
- 3. In the static colour page, you can combine any static colour using the colour ring and the brightness and saturation adjust bars,
- 4. You can long press and dray your favourite colours into four slots.
- 5. Freely name the name of the luminaire product, use it more comfortably.

- 6. This product has a timing function, which can be freely set to turn on and off the light, it is more comfortable and convenient.
- 7. It's can customize scene colour changes, offering greater flexibility.