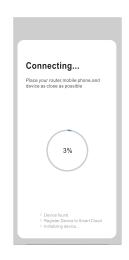

- 5. Input your Wifi network password.
- 6. Please keep your phone, the Wifi router and the controller closer to maintain a better signal connecting during configuration.
- 7. After the configuration is completed, the controller will successfully access the internet.