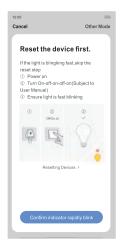

### App instalation:

- 1. Connect the led strip to the Smart controller.
- 2. Power up smart controller (DC5-24V).
- 3. Click "+" button to configure the new smart controller.
- 4. Power off the controller three times and the led lamp will flash in white.