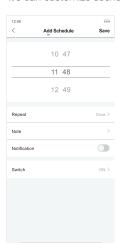

- 6. This product has a timing function, which can be freely set to turn on and off the light, it is more comfortable and convenient.
- 7. It's can customize scene colour changes, offering greater flexibility.