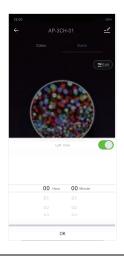

### FairyNest App function:

- 1. There are four seven-colour dynamic effects both of team can be called via voice commands, and you can long press and drag colours into four slots to configure the custom-colour dynamic effects.
- 2. 8 buttons for 8 special led effects that can be easily called using the FaityNest app and be called via voice commands.
- 3. In the static colour page, you can combine any static colour using the colour ring and the brightness and saturation adjust bars,
- 4. You can long press and dray your favourite colours into four slots.
- 5. Freely name the name of the luminaire product, use it more comfortably.

- 6. This product has a timing function, which can be freely set to turn on and off the light, it is more comfortable and convenient.
- 7. It's can customize scene colour changes, offering greater flexibility.