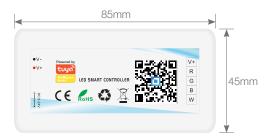

Smart life

| Power (W)                         | 180W (12V)                                                    |
|-----------------------------------|---------------------------------------------------------------|
| Power (W)                         | 360W (24V)                                                    |
| Channels (output)                 | 4                                                             |
| Amps                              | 6A x channel                                                  |
| Maximum load                      | 15A                                                           |
| Signal detection distance         | 20m                                                           |
| Maximum signal detection distance | 30m clear, signal repeats between them                        |
| Control                           | Wifi (Tuya Smart app) App online voice control remote control |
| Memory                            | yes                                                           |
| Measurements                      | 85x45x26.6mm                                                  |
| Colour regulation                 | yes                                                           |
| Connection type                   | cable or jack                                                 |
| Working temperature               | -20°C / 60°C                                                  |
| Waterproofing                     | IP20                                                          |
| Fixing                            | double-sided tape                                             |
| Packaging                         | 1 unit                                                        |
| Guarantee                         | 2 years                                                       |