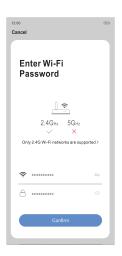

- 5. Input your Wifi network password.
- 6. Please keep your phone, the Wifi router and the controller closer to maintain a better signal connecting during configuration.
- 7. After the configuration is completed, the controller will successfully access the internet.