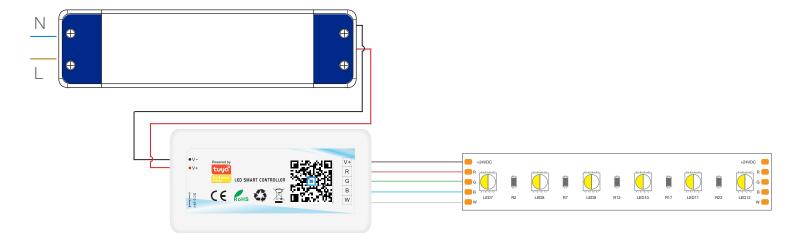

### Connection:

### App instalation:

- 1. Connect the led strip to the Smart controller.
- 2. Power up smart controller (DC5-24V).
- 3. Click "+" button to configure the new smart controller.
- 4. Power off the controller three times and the led lamp will flash in white.