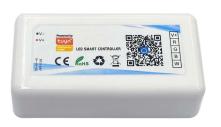

### Ref: 41.088

12V -24V

A very small non-waterproof sequencer offering IP20, which permits multiple modes and effects.

It is controlled by means of a smartphone or a tablet with operative systems IOS (Apple), version 6.0 or Android, version 4.3 upwards.

Smart life

| Power (W)                         | 180W (12V)                                                    |
|-----------------------------------|---------------------------------------------------------------|
| Power (W)                         | 360W (24V)                                                    |
| Channels (output)                 | 4                                                             |
| Amps                              | 6A x channel                                                  |
| Maximum load                      | 15A                                                           |
| Signal detection distance         | 20m                                                           |
| Maximum signal detection distance | 30m clear, signal repeats between them                        |
| Control                           | Wifi (Tuya Smart app) App online voice control remote control |
| Memory                            | yes                                                           |
| Measurements                      | 85x45x26.6mm                                                  |
| Colour regulation                 | yes                                                           |
| Connection type                   | cable or jack                                                 |
| Working temperature               | -20°C / 60°C                                                  |
| Waterproofing                     | IP20                                                          |
| Fixing                            | double-sided tape                                             |
| Packaging                         | 1 unit                                                        |
| Guarantee                         | 2 years                                                       |